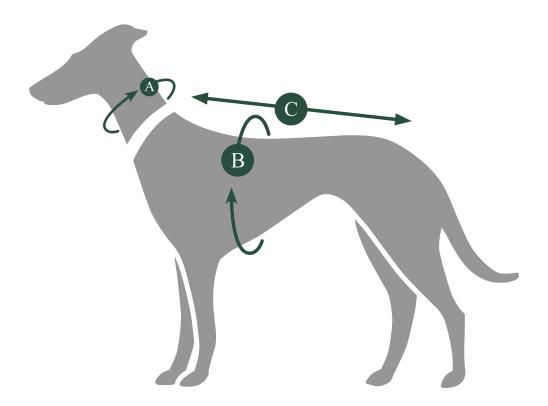

## Dog Clothing

The easiest method of measuring the length of the back length of your dog is by using a flexible measuring tape from a point between the shoulder blades to the base of the tail. The dog should be standing straight to ensure an optimal measurement. The correct coat, jacket or pullover size is determined by using the back measurement ( C ). When selecting the size please take into account the measurements of the neck and chest ( A+B) circumference of the respective item of clothing as well as information on the composition of the material used or method of adjustment.